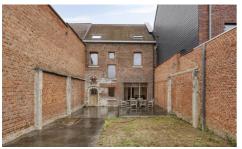

## **FOR SALE - EXCEPTIONAL HOUSE**

€ 825.000

Ref. 6816828

Tiensesteenweg 346, 3000 Leuven

Number of bedrooms: 4 Number of bathrooms: 1

Availability: to be agreed

upon

Surf. Living: 200m<sup>2</sup> Surf. Plot: 244m<sup>2</sup>

### BUILDING

Habitable surface: 200,00 m<sup>2</sup>

Fronts: 2

State: Very good state Orientation rear: South

### **TERRAIN**

Ground area: 244,00 m<sup>2</sup>

Garden: Yes