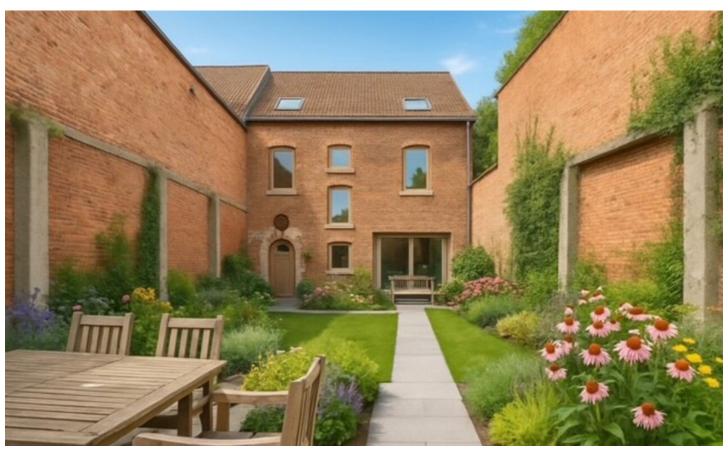

## **FOR SALE - EXCEPTIONAL HOUSE**

€ 825.000

Ref. 6816828

Tiensesteenweg 346, 3000 Leuven

Number of bedrooms: 4 Number of bathrooms: 1

Availability: to be agreed

upon

Surf. Living: 200m<sup>2</sup> Surf. Plot: 244m<sup>2</sup>

### BUILDING

Habitable surface: 200,00 m<sup>2</sup>

Fronts: 2

State: Very good state Orientation rear: South

### **TERRAIN**

Ground area: 244,00 m<sup>2</sup>

Garden: Yes