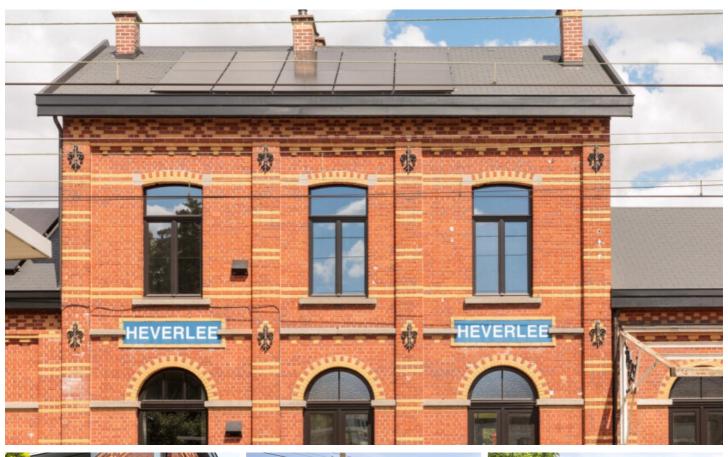

# **FOR SALE - EXCEPTIONAL HOUSE**

€ 895.000

Ref. 6830160

Naamsesteenweg 180C, 3001 Heverlee

Number of bedrooms: 5 Number of bathrooms: 3 Availability: at the contract Surf. Living: 209m² Surf. Plot: 212m² Neighbourhood: central PEB/EPB: 85kwh/m<sup>2</sup>/j

#### **BUILDING**

Habitable surface: 209,00 m<sup>2</sup>

Fronts: 3

Construction year: 1855

Renovation: 2025 State: Very good state Number of floors: 5