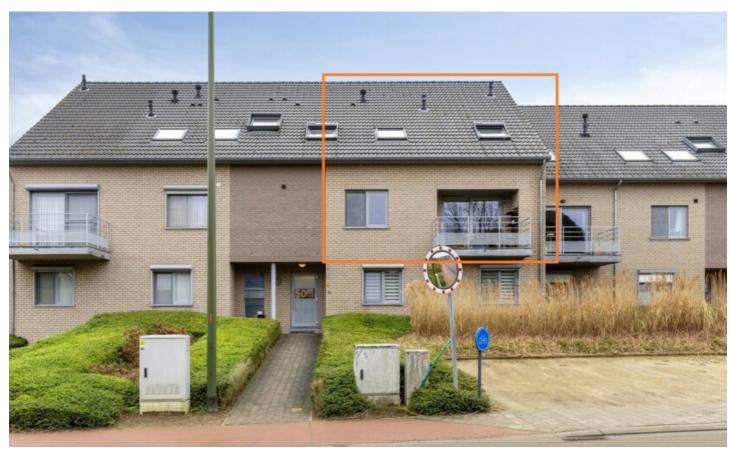

# **FOR SALE - DUPLEX**

€ 298.000

Rillaarseweg 50 B18, 3390 Tielt-Winge

Ref. 6690574

Number of bedrooms: 2 Number of bathrooms: 1 Availability: at the contract Surf. Living: 103m² Surf. Plot: 3480m² Neighbourhood: central PEB/EPB: 169kwh/m<sup>2</sup>/j

#### BUILDING

Habitable surface: 103,00 m<sup>2</sup>

Fronts: 4

Construction year: 2008 State: Very good state

Floor: 1

Number of floors: 4

### LOCATION

Environment: Central, Free sight

School nearby: Yes Shops nearby: Yes

Public transport nearby: Yes