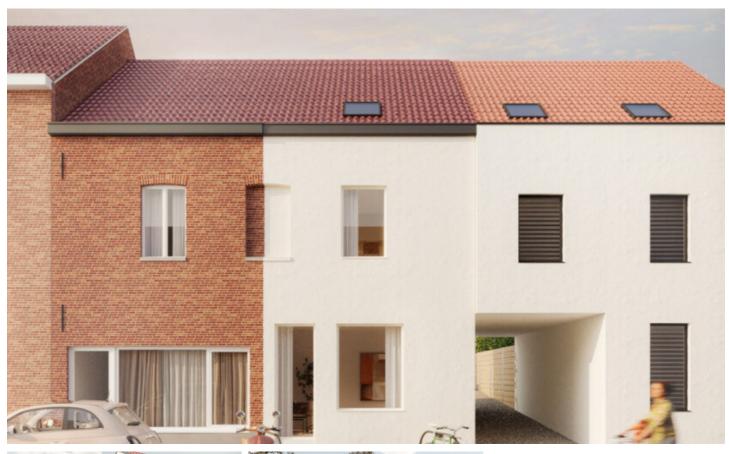

# **FOR SALE - DUPLEX**

€ 319.000

Ref. 6802185

Tervuursesteenweg 122 B0003, 3000 Leuven

Number of bedrooms: 1 Number of bathrooms: 1 Availability: at delivery Surf. Living: 24m² Surf. Plot: 780m²

Neighbourhood: Suburb

## BUILDING

Habitable surface: 24,00 m<sup>2</sup>

Fronts: 2

Construction year: 1936

Renovation: 2025

State: New Floor: 1

Number of floors: 3

Orientation facade: South