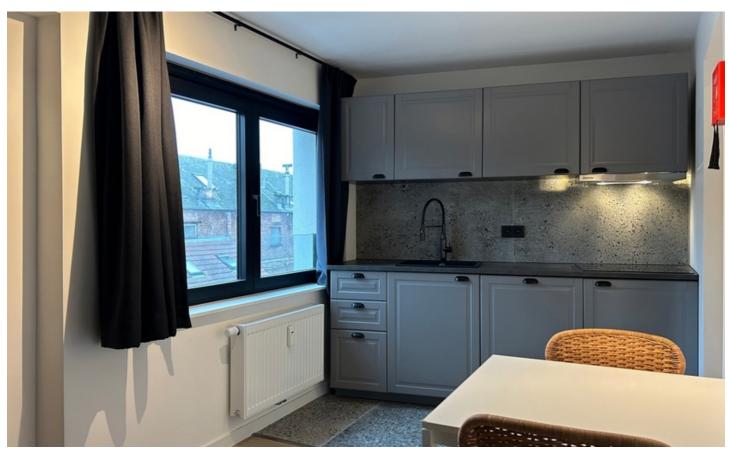

### **DESCRIPTION**

# **BUILDING**

Habitable surface: 32,00 m<sup>2</sup>

Fronts: 2

State: Very good state

Floor: 3

Number of floors: 4

### **COMFORT**

Furnished: Yes