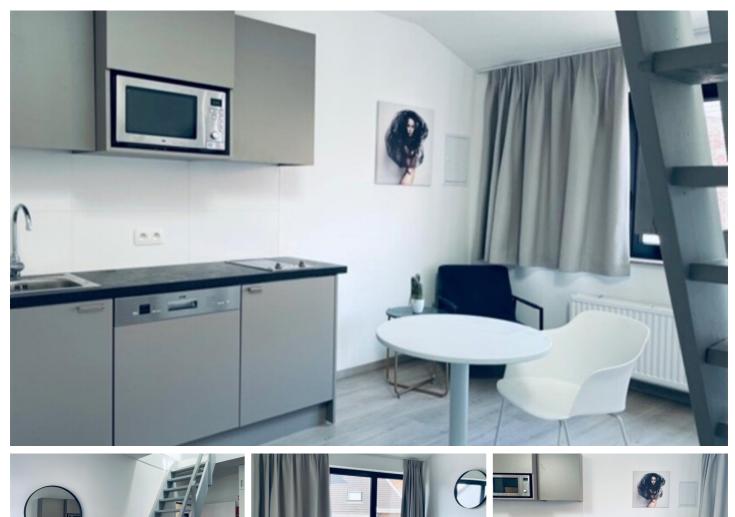

### BUILDING

Habitable surface: 16,00 m<sup>2</sup> State: Very good state Floor: 2 Number of floors: 2

### LAYOUT

Kitchen: Yes, fully fitted Bathroom type: Shower