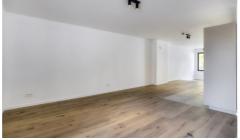

## **DESCRIPTION**

## **BUILDING**

Habitable surface: 118,00 m<sup>2</sup>

Fronts: 2

Construction year: 1930

Renovation: 2025 State: Very good state Number of floors: 4

#### **COMFORT**

Furnished: No Elevator: No