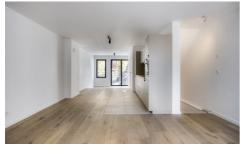

## **DESCRIPTION**

## **BUILDING**

Habitable surface: 118,00 m<sup>2</sup>

Fronts: 2

Construction year: 1930

Renovation: 2025 State: Very good state Number of floors: 4

#### **COMFORT**

Furnished: No Elevator: No