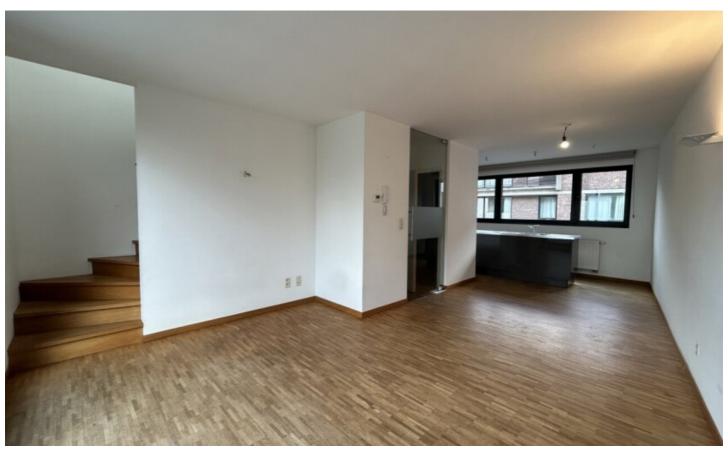

# **FOR RENT - DUPLEX**

€ 1.300

Ref. 5940648

Tervuursestraat 122 B0202, 3000 Leuven

Number of bedrooms: 2 Number of bathrooms: 1 Availability: immediately Surf. Living: 92m² Neighbourhood: central PEB/EPB: 131kwh/m²/j

# **BUILDING**

Habitable surface: 92,00 m<sup>2</sup>

Fronts: 2

State: Very good state

Floor: 2