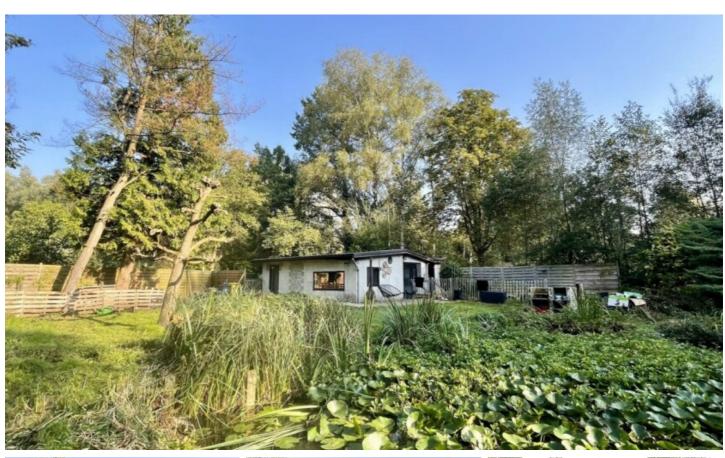

# **FOR SALE - COTTAGE**

€ 109.000

Ref. 6238313

Worfkes 27, 2230 Herselt

Number of bedrooms: 1 Number of bathrooms: 1 Availability: at the contract Surf. Living: 59m²
Surf. Plot: 1270m²
Surf. terrace: 15m²
Neighbourhood: woods

#### BUILDING

Habitable surface: 59,00 m<sup>2</sup>

Fronts: 4

Construction year: 1969

State: Good state Number of floors: 1 Type roof: Flat roof

### LOCATION

Environment: Woods, quiet

### **TERRAIN**

Ground area: 1.270,00 m<sup>2</sup>

Garden: Yes