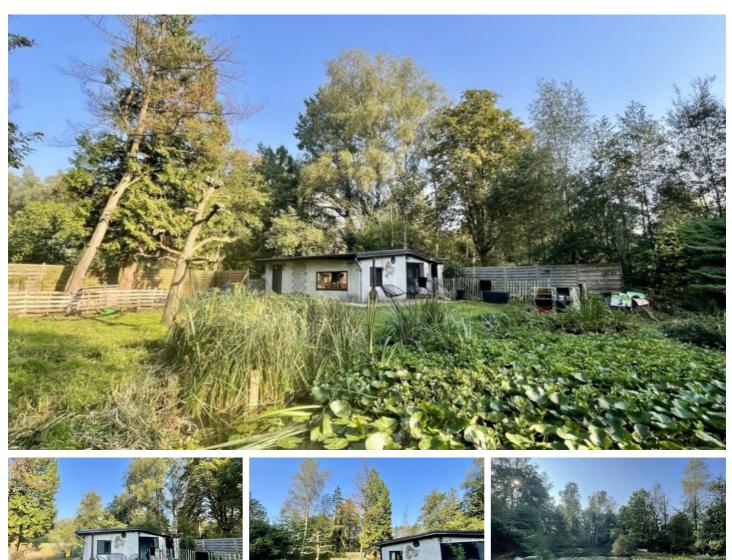

# FOR SALE - COTTAGE

Worfkes 27, 2230 Herselt

€ 125.000 Ref. 6238313

Number of bedrooms: 1 Number of bathrooms: 1 Availability: at the contract Surf. Living: 59m<sup>2</sup> Surf. Plot: 1270m<sup>2</sup> Surf. terrace: 15m<sup>2</sup> Neighbourhood: woods PEB/EPB: 785kwh/m<sup>2</sup>/j

## DESCRIPTION