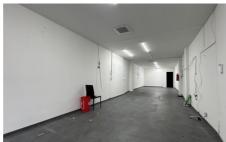

# FOR SALE - COMMERCIAL GROUNDFLOOR

Stationsstraat 71, 3080 Tervuren

€ 240.000 Ref. 6506915

Availability: at the contract

Surf. Living: 144m<sup>2</sup>

#### BUILDING

Surface: 144,00 m<sup>2</sup> Fronts: 2 State: Good state