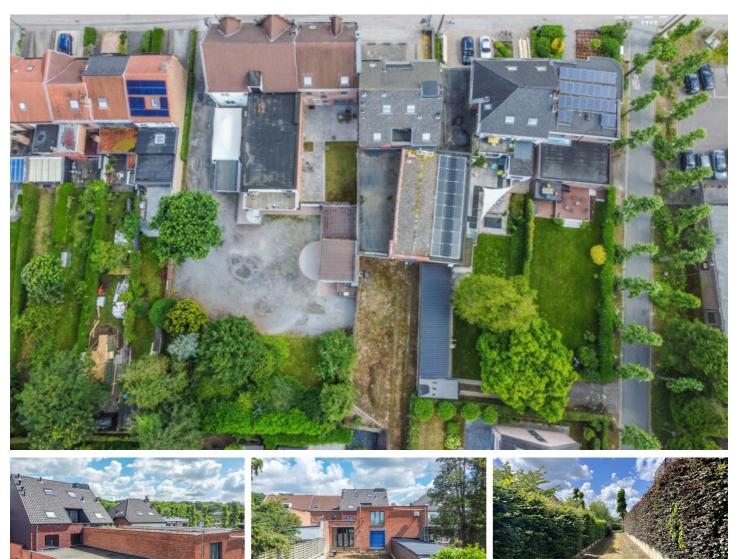

## FOR SALE - COMMERCIAL GROUNDFLOOR

Tiensesteenweg 348 B0001, 3000 Leuven

€ 850.000 Ref. 6053576

Availability: at the contract

Surf. Living: 423m<sup>2</sup> Surf. Plot: 562m<sup>2</sup> Neighbourhood: commercial environment

### DESCRIPTION

# LOCATION

Environment: Commercial environment, central

## TERRAIN

Ground area: 562,00 m<sup>2</sup>