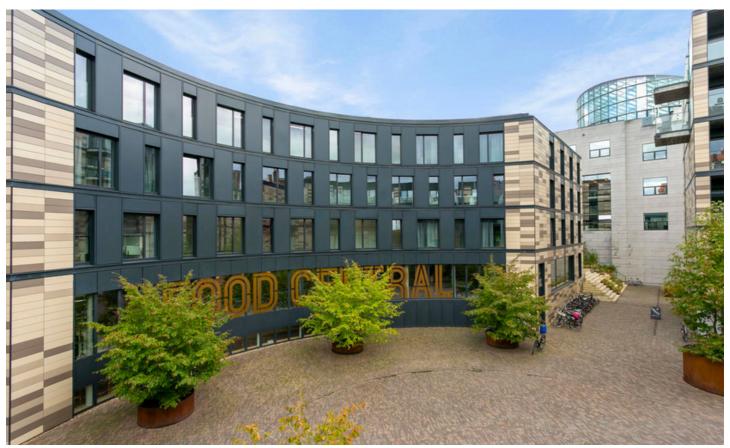

# **FOR SALE - COMMERCIAL GROUNDFLOOR**

€ 1.695.000

Ref. 5348850

Garages: 7 Availability: at the contract Surf. Living: 320m² Surf. Plot: 6842m² Neighbourhood: central

## LOCATION

Environment: Central, city Center

School nearby: Yes Shops nearby: Yes

Public transport nearby: Yes