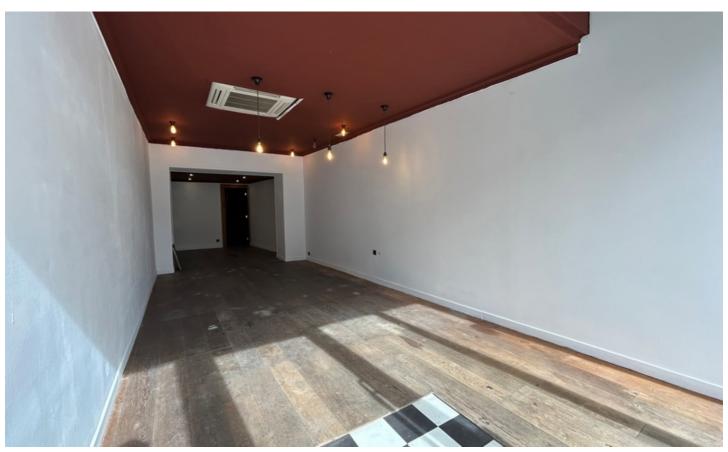

# **FOR RENT - COMMERCIAL GROUNDFLOOR**

€ 1.500

Ref. 5710882

Availability: immediately

Surf. Living: 52m² Neighbourhood: central

#### **BUILDING**

Surface: 52,00 m<sup>2</sup>

Fronts: 2

State: Minor renovation

## **LAYOUT**

Toilets: 1