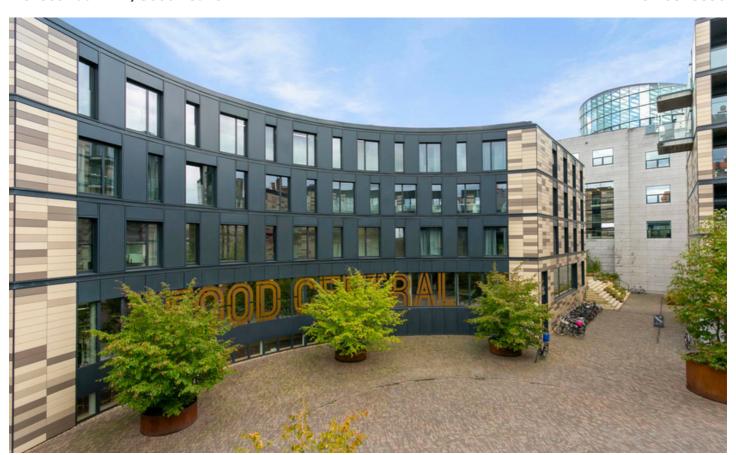

# **FOR RENT - COMMERCIAL GROUNDFLOOR**

€ 8.500

Ref. 5348850

Garages: 7 Availability: to be agreed

upon

Surf. Living: 320m² Surf. Plot: 6842m² Neighbourhood: central

#### LOCATION

Environment: Central, city Center

School nearby: Yes Shops nearby: Yes

Public transport nearby: Yes