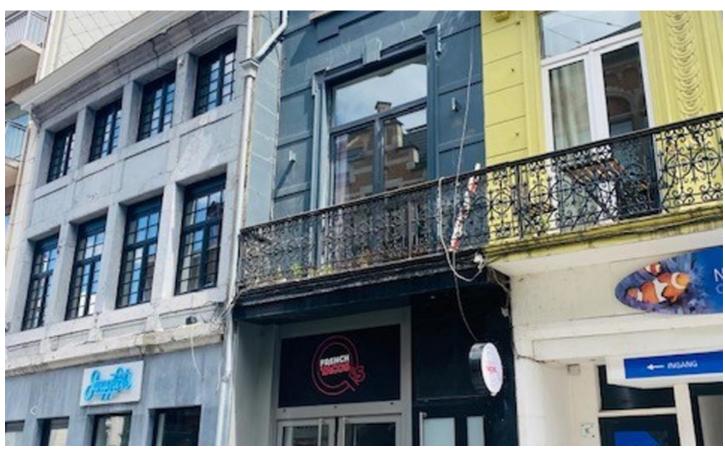

# **FOR RENT - COMMERCIAL GROUNDFLOOR**

Rented

Ref. 4800436

Availability: to be agreed

upon

Surf. Living: 86m<sup>2</sup>

Neighbourhood: city Center

## **BUILDING**

Surface: 86,00 m<sup>2</sup>

Fronts: 2

State: Minor renovation

### **LOCATION**

Environment: City Center, central

School nearby: Yes Shops nearby: Yes

Public transport nearby: Yes