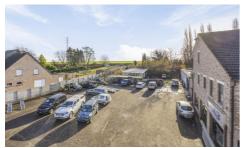

Herbert Hooverplein 14, 3000 Leuven

**Phone number:** 016 22 92 28 **E-mail:** office@connect-immo.be

# FOR SALE - COMMERCIAL BUILDING

€ 995.000

Ref. 6357290

Sint-Truidensesteenweg 673, 3300 Tienen









Garages: 30 Availability: to be agreed

upon

Surf. Living: 3240m<sup>2</sup> Neighbourhood: commercial

environment

PEB/EPB: 342kwh/m²/j

### **DESCRIPTION**

#### **FINANCIAL**

Price: € 995.000,00 VAT applied: No

Available: To be agreed upon Land registry income: € 5.372,00 Liberal profession possible: Yes

#### **BUILDING**

Surface: 3.240,00 m<sup>2</sup>

Fronts: 4

Construction year: 1986

State: Good state Number of floors: 3

# **ENERGY**

EPC score: 342

EPC code: 20240328-0001512758-RES-2

EPC class: D

Double glazing: Yes

Electricity certificate: Yes, conform Heating type: Oil (centr. heat.)

Heating: Individual

#### LOCATION

Environment: Commercial environment

Shops nearby: Yes

#### **LAYOUT**

Kitchen: Yes, fully fitted

# **TECHNICS**

Electricity: Yes Sewage: Y