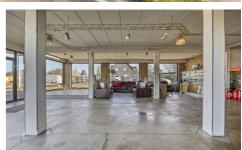

Herbert Hooverplein 14, 3000 Leuven

**Phone number:** 016 22 92 28 **E-mail:** office@connect-immo.be

# FOR SALE - COMMERCIAL BUILDING

€ 995.000

Ref. 6357290

Sint-Truidensesteenweg 673, 3300 Tienen









Garages: 30 Availability: to be agreed

upon

Surf. Living: 3240m<sup>2</sup> Neighbourhood: commercial

environment

PEB/EPB: 342kwh/m²/j

### **DESCRIPTION**

#### **FINANCIAL**

Price: € 995.000,00 VAT applied: No

Available: To be agreed upon Land registry income: € 5.372,00 Liberal profession possible: Yes

#### **BUILDING**

Surface: 3.240,00 m<sup>2</sup>

Fronts: 4

Construction year: 1986

State: Good state Number of floors: 3

# **ENERGY**

EPC score: 342

EPC code: 20240328-0001512758-RES-2

EPC class: D

Double glazing: Yes

Electricity certificate: Yes, conform Heating type: Oil (centr. heat.)

Heating: Individual

#### LOCATION

Environment: Commercial environment

Shops nearby: Yes

#### **LAYOUT**

Kitchen: Yes, fully fitted

# **TECHNICS**

Electricity: Yes Sewage: Yes W