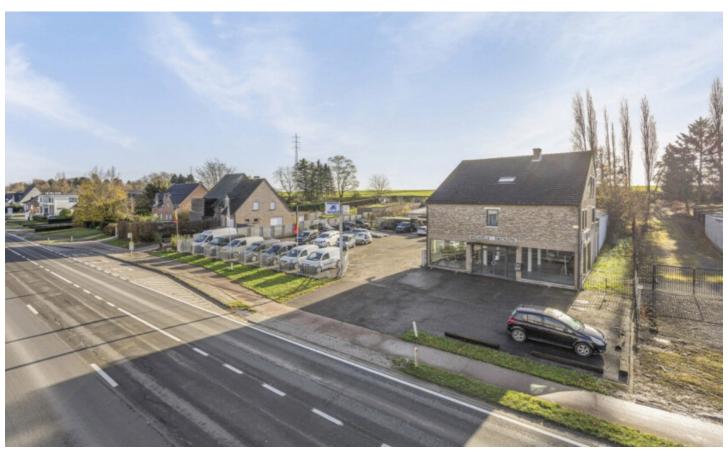

# FOR SALE - COMMERCIAL BUILDING

€ 995.000

Ref. 6357290

Sint-Truidensesteenweg 673, 3300 Tienen

Garages: 30 Availability: to be agreed

upon

Surf. Living: 3240m<sup>2</sup> Neighbourhood: commercial

environment

#### **BUILDING**

Surface: 3.240,00 m<sup>2</sup>

Fronts: 4

Construction year: 1986

State: Good state Number of floors: 3

#### LOCATION

Environment: Commercial environment

Shops nearby: Yes

# **PARKING**

Garage: 30

Parkings outside: Yes Parkings inside: Yes