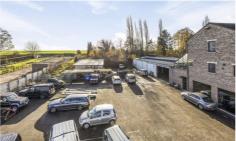

Herbert Hooverplein 14, 3000 Leuven

**Phone number:** 016 22 92 28 **E-mail:** office@connect-immo.be

# FOR SALE - COMMERCIAL BUILDING

€ 995.000

Ref. 6357290

Sint-Truidensesteenweg 673, 3300 Tienen









Garages: 30 Availability: to be agreed

upon

Surf. Living: 3240m<sup>2</sup> Neighbourhood: commercial

environment

PEB/EPB: 342kwh/m²/j

### **DESCRIPTION**

#### **FINANCIAL**

Price: € 995.000,00 VAT applied: No

Available: To be agreed upon Land registry income: € 5.372,00 Liberal profession possible: Yes

#### **BUILDING**

Surface: 3.240,00 m<sup>2</sup>

Fronts: 4

Construction year: 1986

State: Good state Number of floors: 3

# **ENERGY**

EPC score: 342

EPC code: 20240328-0001512758-RES-2

EPC class: D

Double glazing: Yes

Electricity certificate: Yes, conform Heating type: Oil (centr. heat.)

Heating: Individual

#### LOCATION

Environment: Commercial environment

Shops nearby: Yes

#### **LAYOUT**

Kitchen: Yes, fully fitted

# **TECHNICS**

Electricity: Yes Sewage: Yes