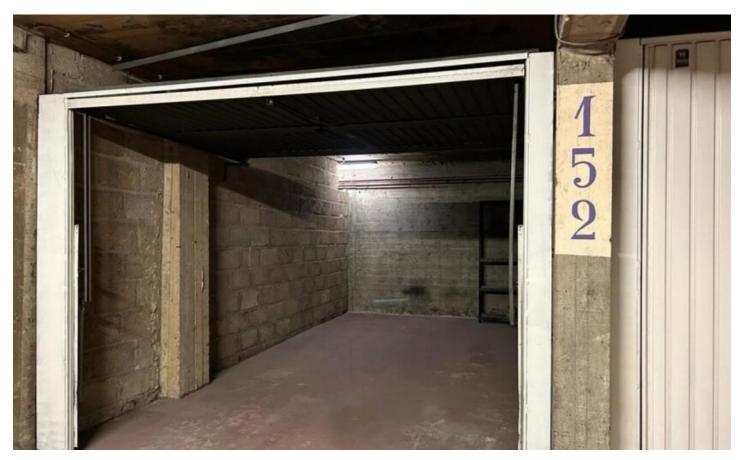

### FOR SALE - CLOSED GARAGE

Maria Theresiastraat 63B, 3000 Leuven

€ 35.000 Ref. 5833144

Availability: at the contract

Neighbourhood: city Center