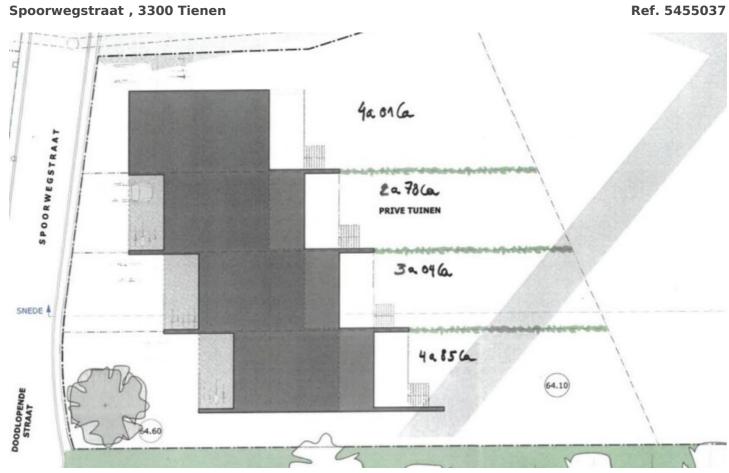

# **FOR SALE - BUILDING GROUND (NEW PROJECTS)**

€ 490.000

Ref. 5455037

Availability: at the contract

Surf. Plot: 1468m<sup>2</sup>

Neighbourhood: central

### **TERRAIN**

Ground area: 1.468,00 m<sup>2</sup>