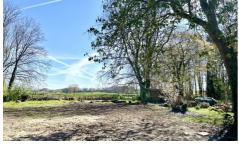

# **FOR SALE - BUILDING GROUND**

€ 170.000

Ref. 6355293

Stenenhuisstraat 6, 3390 Tielt-Winge

Availability: at the contract

Surf. Plot: 618m²

Neighbourhood: open place

### **TERRAIN**

Ground area: 618,00 m<sup>2</sup> Ground depth: 43,50 m