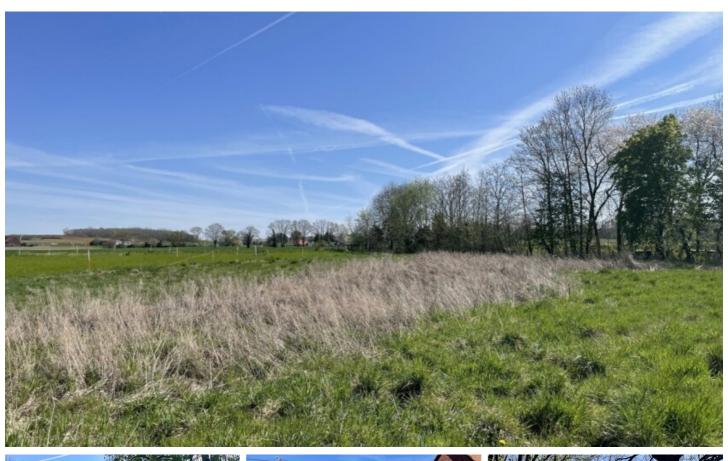

# **FOR SALE - BUILDING GROUND**

€ 170.000

Ref. 6355293

Stenenhuisstraat 6, 3390 Tielt-Winge

Availability: at the contract

Surf. Plot: 618m²

Neighbourhood: open place

### **TERRAIN**

Ground area: 618,00 m<sup>2</sup> Ground depth: 43,50 m