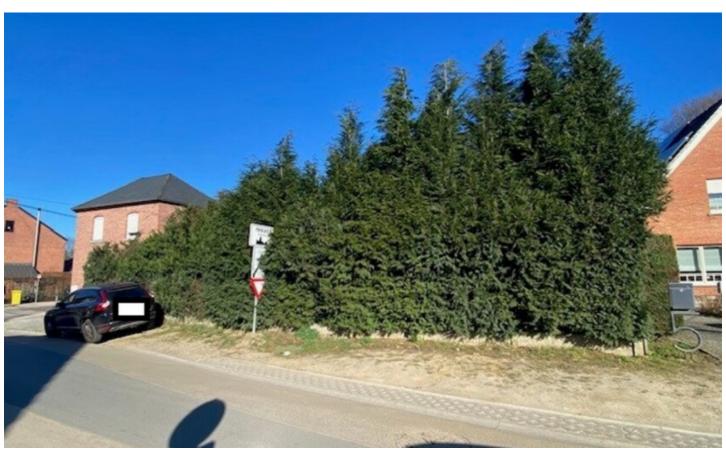

# **FOR SALE - BUILDING GROUND**

€ 185.000

Ref. 6659141

Heirbaan 3, 3110 Rotselaar

Availability: at the contract

Surf. Plot: 638m² Neighbourhood: central

## **TERRAIN**

Ground area: 638,00 m<sup>2</sup>