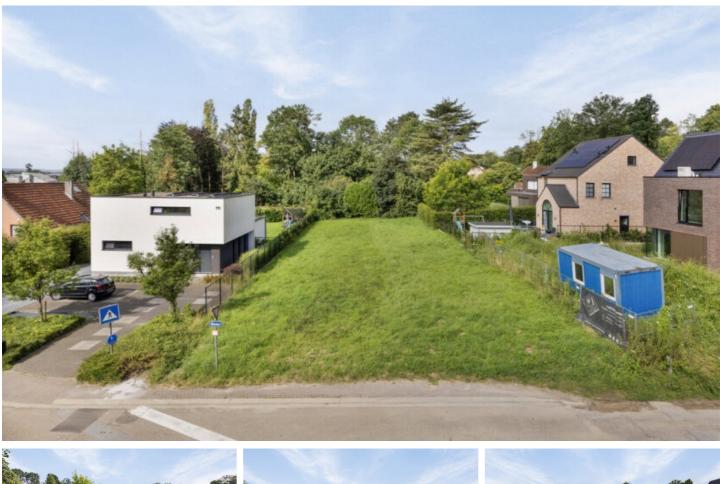

# FOR SALE - BUILDING GROUND

Ganzendries 54, 3212 Pellenberg

€ 349.000 Ref. 6119503

Availability: at the contract

Surf. Plot: 1053m<sup>2</sup> Neighbourhood: central

#### TERRAIN

Ground area: 1.053,00  $m^{\scriptscriptstyle 2}$ 