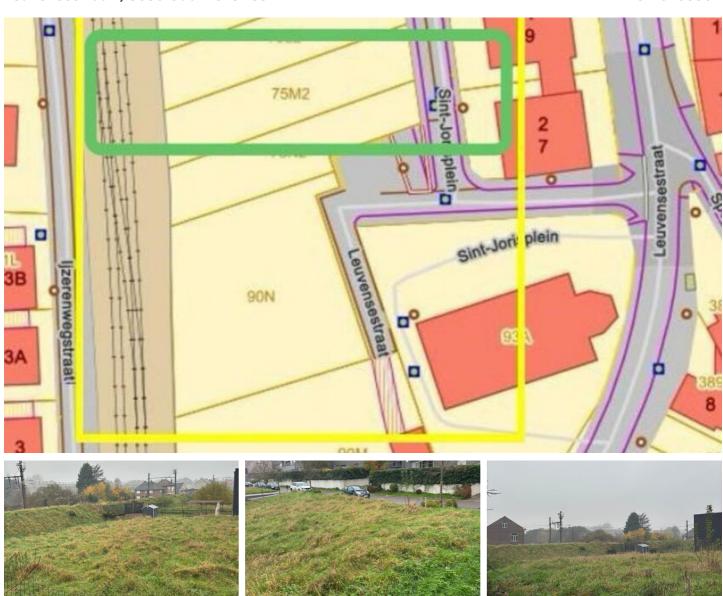

# **FOR SALE - BUILDING GROUND**

€ 265.000

Ref. 6708564

Leuvensestraat , 3050 Oud-Heverlee

Availability: at the contract

Surf. Plot: 454m<sup>2</sup> Neighbourhood: central

#### **TERRAIN**

Ground area: 454,00 m<sup>2</sup>

### **PLANNING**

Destination: Living zone

Building permission: Not disclosed Parcelling permission: Not disclosed

Right of pre-emption: No

Intimation: No Summons: No Servitude: No