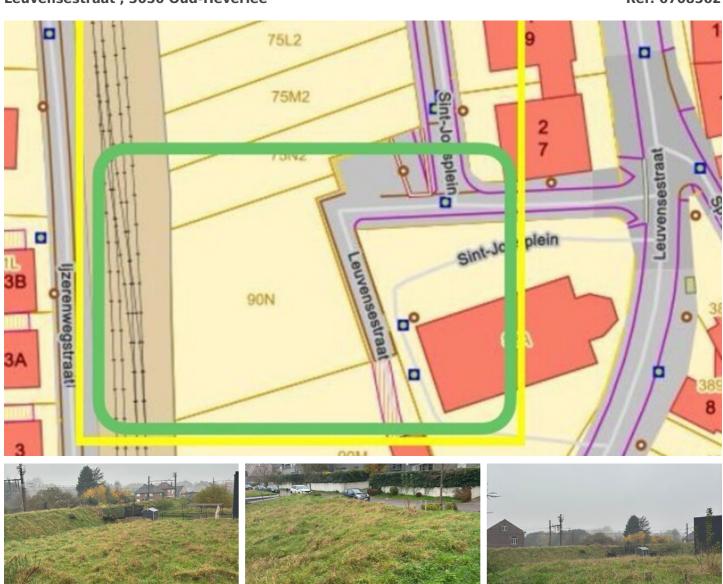

# **FOR SALE - BUILDING GROUND**

€ 315.000

Ref. 6708562

Leuvensestraat , 3050 Oud-Heverlee

Availability: at the contract

Surf. Plot: 1210m² Neighbourhood: central

#### **TERRAIN**

Ground area: 1.210,00 m<sup>2</sup>