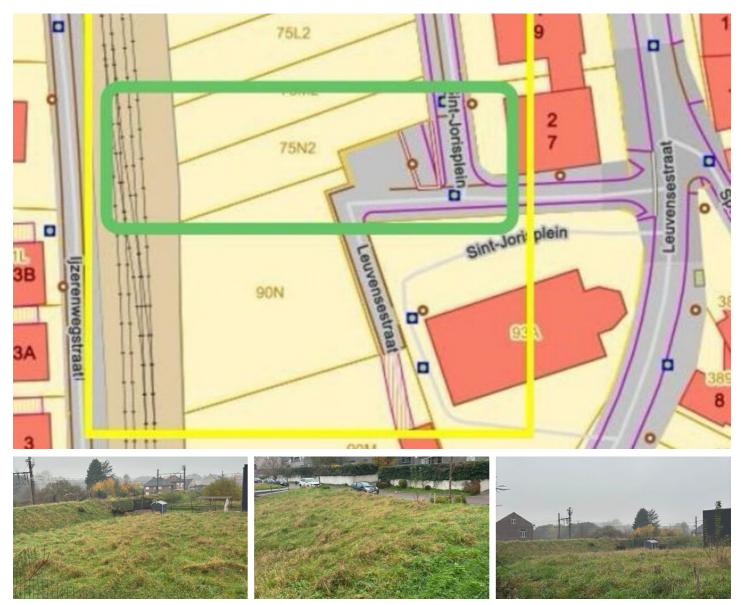

# FOR SALE - BUILDING GROUND

Leuvensestraat , 3050 Oud-Heverlee

€ 205.000

Ref. 6708544

Availability: at the contract

Surf. Plot: 417m<sup>2</sup> Neighbourhood: central

#### TERRAIN

Ground area: 417,00 m<sup>2</sup>

## PLANNING

Destination: Living zone Building permission: Not disclosed Parcelling permission: Not disclosed Right of pre-emption: No Intimation: No Summons: No Servitude: No