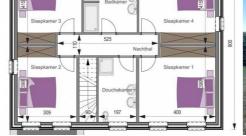

Herbert Hooverplein 14 , 3000 Leuven **Phone number:** 016 22 92 28 **E-mail:** office@connect-immo.be

# FOR SALE - BUILDING GROUND

Dellestraat , 3220 Holsbeek

€ 611.302 Ref. 5600945









Availability: at the contract

Surf. Plot: 1996m<sup>2</sup> Neighbourhood: residential area

# DESCRIPTION

#### **FINANCIAL**

Price: € 611.302,00 VAT applied: No Available: At the contract Land registry income: € 12,00

### BUILDING

State: Very good state

### LOCATION

Environment: Residential area, woods School nearby: Yes Shops nearby: Yes Public transport nearby: Yes

#### TERRAIN

Ground area: 1.996,00  $m^{\scriptscriptstyle 2}$ 

## PLANNING

Destination: Living zone Building permission: Not disclosed Parcelling permission: Not disclosed Right of pre-emption: No Intimation: No Summons: No Servitude: No