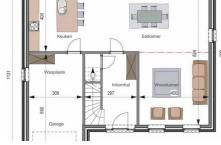

Herbert Hooverplein 14 , 3000 Leuven **Phone number:** 016 22 92 28 **E-mail:** office@connect-immo.be

# FOR SALE - BUILDING GROUND

Dellestraat , 3220 Holsbeek

€ 611.302 Ref. 5600945









Availability: at the contract

Surf. Plot: 1996m<sup>2</sup> Neighbourhood: residential area

# DESCRIPTION

#### **FINANCIAL**

Price: € 611.302,00 VAT applied: No Available: At the contract Land registry income: € 12,00

### BUILDING

State: Very good state

### LOCATION

Environment: Residential area, woods School nearby: Yes Shops nearby: Yes Public transport nearby: Yes

#### TERRAIN

Ground area: 1.996,00  $m^{\scriptscriptstyle 2}$ 

## PLANNING

Destination: Living zone Building permission: Not disclosed Parcelling permission: Not disclosed Right of pre-emption: No Intimation: No Summons: No Servitude: No