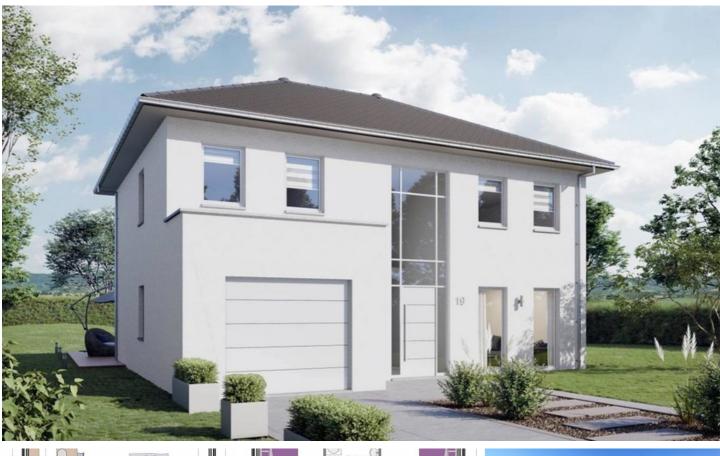

# FOR SALE - BUILDING GROUND

Dellestraat , 3220 Holsbeek

€ 611.302 Ref. 5600945

Availability: at the contract

Surf. Plot: 1996m<sup>2</sup> Neighbourhood: residential area

### BUILDING

State: Very good state