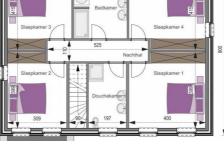

Herbert Hooverplein 14, 3000 Leuven

Phone number: 016 22 92 28 E-mail: office@connect-immo.be

# **FOR SALE - BUILDING GROUND**

€ 345.000

Ref. 5600953

Dellestraat , 3220 Holsbeek









Availability: at the contract

Surf. Plot: 1996m²

Neighbourhood: residential

area

## **DESCRIPTION**

#### **FINANCIAL**

Price: € 345.000,00 VAT applied: No

Available: At the contract Land registry income: € 12,00

## **BUILDING**

State: Very good state

## **LOCATION**

Environment: Residential area, woods

School nearby: Yes Shops nearby: Yes

Public transport nearby: Yes

#### **TERRAIN**

Ground area: 1.996,00 m<sup>2</sup>

#### **PLANNING**

Destination: Living zone

Building permission: Not disclosed Parcelling permission: Not disclosed

Right of pre-emption: No

Intimation: No Summons: No Servitude: No