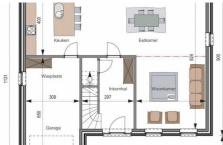

Herbert Hooverplein 14, 3000 Leuven

Phone number: 016 22 92 28 E-mail: office@connect-immo.be

# **FOR SALE - BUILDING GROUND**

€ 345.000

Ref. 5600953

Dellestraat , 3220 Holsbeek









Availability: at the contract

Surf. Plot: 1996m²

Neighbourhood: residential

area

## **DESCRIPTION**

#### **FINANCIAL**

Price: € 345.000,00 VAT applied: No

Available: At the contract Land registry income: € 12,00

## **BUILDING**

State: Very good state

## **LOCATION**

Environment: Residential area, woods

School nearby: Yes Shops nearby: Yes

Public transport nearby: Yes

#### **TERRAIN**

Ground area: 1.996,00 m<sup>2</sup>

#### **PLANNING**

Destination: Living zone

Building permission: Not disclosed Parcelling permission: Not disclosed

Right of pre-emption: No

Intimation: No Summons: No Servitude: No