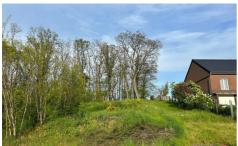

# **FOR SALE - BUILDING GROUND**

€ 129.000

Ref. 5345026

Oude Tiensebaan , 3460 Bekkevoort

Availability: at the contract

Surf. Plot: 661m²

Neighbourhood: countryside

## **LOCATION**

Environment: Countryside, residential area

Shops nearby: Yes

Public transport nearby: Yes

## **TERRAIN**

Ground area: 661,00 m<sup>2</sup> Ground depth: 53,00 m