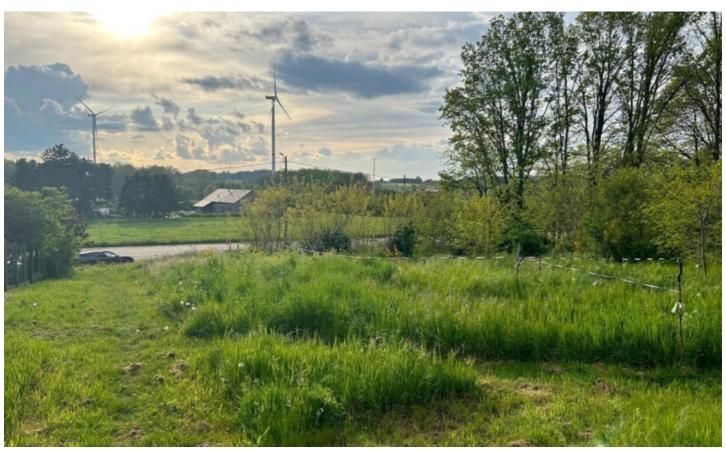

# **FOR SALE - BUILDING GROUND**

€ 129.000

Ref. 5345026

Oude Tiensebaan , 3460 Bekkevoort

Availability: at the contract

Surf. Plot: 661m²

Neighbourhood: countryside

## **LOCATION**

Environment: Countryside, residential area

Shops nearby: Yes

Public transport nearby: Yes

## **TERRAIN**

Ground area: 661,00 m<sup>2</sup> Ground depth: 53,00 m