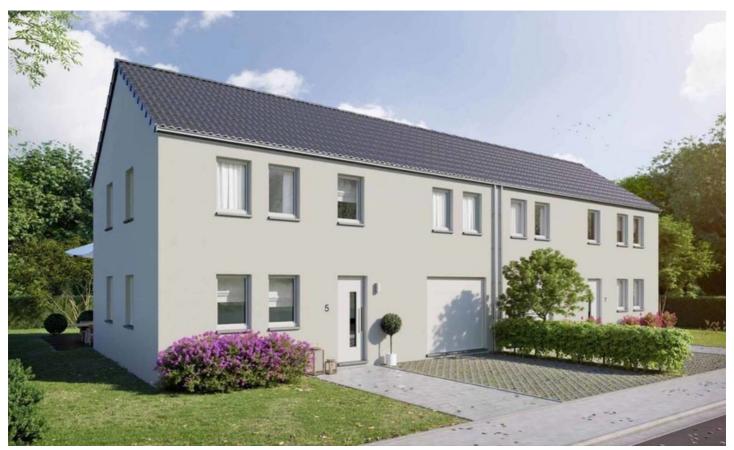

# **FOR SALE - BUILDING GROUND**

€ 499.500

Ref. 5345026

Oude Tiensebaan , 3460 Bekkevoort

Availability: at the contract

Surf. Plot: 661m<sup>2</sup>

Neighbourhood: countryside

## **BUILDING**

State: Good state