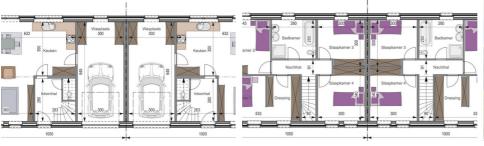

Herbert Hooverplein 14, 3000 Leuven

**Phone number:** 016 22 92 28 **E-mail:** office@connect-immo.be

# **FOR SALE - BUILDING GROUND**

€ 499.500

Ref. 5345026

Oude Tiensebaan , 3460 Bekkevoort







Availability: at the contract

Surf. Plot: 661m<sup>2</sup>

Neighbourhood: countryside

## **DESCRIPTION**

### **FINANCIAL**

Price: € 499.500,00 VAT applied: No

Available: At the contract

## **BUILDING**

State: Good state

## **LOCATION**

Environment: Countryside, residential area

Shops nearby: Yes

Public transport nearby: Yes

## **TERRAIN**

Ground area: 661,00 m<sup>2</sup> Ground depth: 53,00 m

## **PLANNING**

Destination: Rural residential area Building permission: Not disclosed Parcelling permission: Not disclosed

Right of pre-emption: No Intimation: Not disclosed

Summons: No Servitude: No