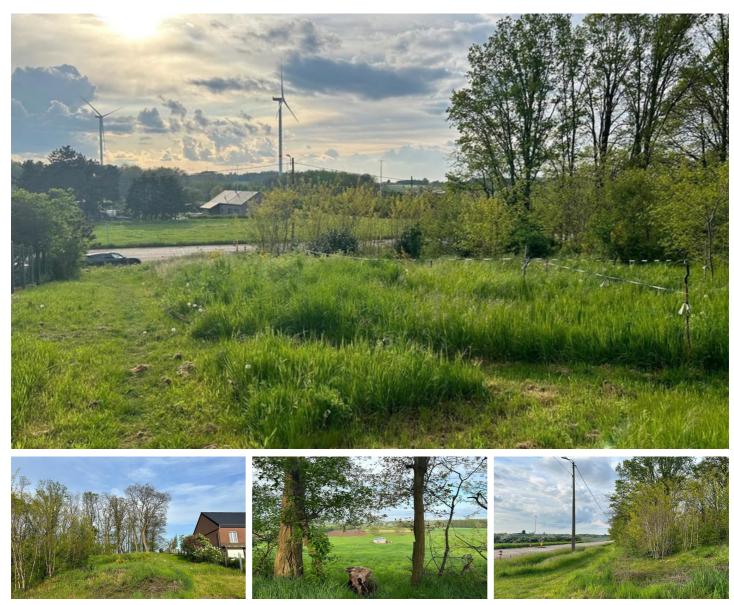

# FOR SALE - BUILDING GROUND

Oude Tiensebaan , 3460 Bekkevoort

€ 144.000 Ref. 5345026

Availability: at the contract

Surf. Plot: 661m<sup>2</sup> Neighbourhood: countryside

#### LOCATION

Environment: Countryside, residential area Shops nearby: Yes Public transport nearby: Yes

### **TERRAIN**

Ground area: 661,00 m<sup>2</sup> Ground depth: 53,00 m