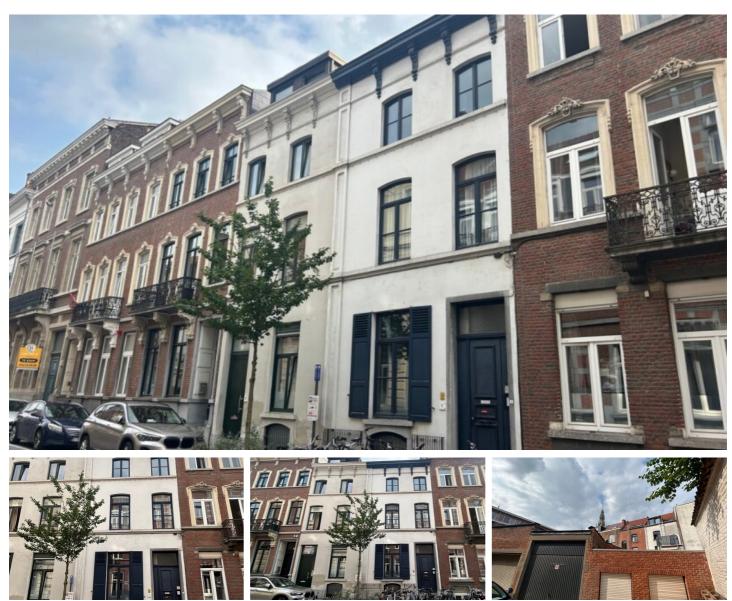

# FOR SALE - APARTMENT BLOCK

3000 Leuven

€ 1.080.000 Ref. 6827927

Number of bedrooms: 8 Number of bathrooms: 2 Availability: tbd with the tenant Surf. Living: 220m<sup>2</sup> Surf. Plot: 102m<sup>2</sup> Neighbourhood: central PEB/EPB: 279kwh/m<sup>2</sup>/j

# DESCRIPTION

#### BUILDING

Habitable surface: 220,00 m<sup>2</sup> Fronts: 2 Construction year: 1930 State: Minor renovation Number of floors: 5

#### LOCATION

Environment: Central, city Center School nearby: Yes Shops nearby: Yes Public transport nearby: Yes