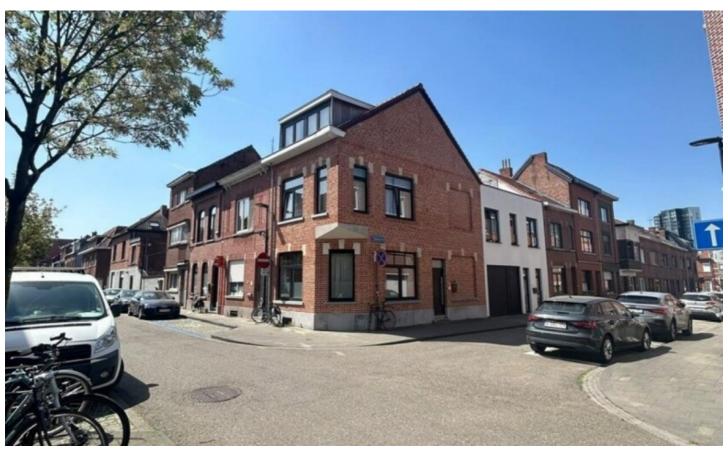

# **FOR SALE - APARTMENT BLOCK**

€ 895.000

Ref. 6781893

Weidestraat 1, 3000 Leuven

Number of bedrooms: 4 Number of bathrooms: 2

Garages: 1

Availability: tbd with the

tenant

# BUILDING

Habitable surface: 199,00 m<sup>2</sup>

Fronts: 3

Construction year: 1936

Renovation: 2018

State: Very good state

#### LOCATION

Environment: Central, city Center

School nearby: Yes Shops nearby: Yes

Public transport nearby: Yes