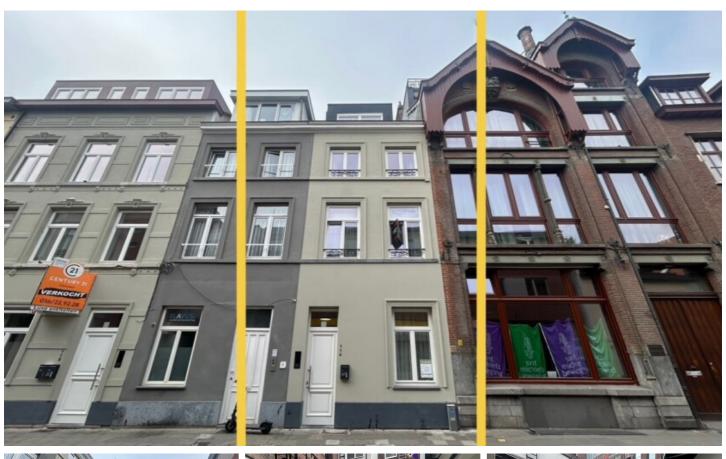

# **FOR SALE - APARTMENT BLOCK**

€ 1.599.000

Ref. 6781410

Tiensestraat 114, 3000 Leuven

Number of bedrooms: 7 Number of bathrooms: 7 Availability: tbd with the

tenant

Surf. Living: 201m<sup>2</sup> Surf. Plot: 93m<sup>2</sup>

# BUILDING

Habitable surface: 201,00 m<sup>2</sup>

Fronts: 2

Construction year: 1850

Renovation: 2024

State: Very good state Number of floors: 4