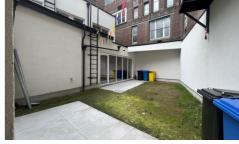

Herbert Hooverplein 14, 3000 Leuven

**Phone number:** 016 22 92 28 **E-mail:** office@connect-immo.be

# **FOR SALE - APARTMENT BLOCK**

€ 1.599.000

Ref. 6781410

Tiensestraat 114, 3000 Leuven









Number of bedrooms: 7 Number of bathrooms: 7 Availability: tbd with the

tenant

Surf. Living: 201m<sup>2</sup> Surf. Plot: 93m<sup>2</sup>

Neighbourhood: central

PEB/EPB: 13kwh/m<sup>2</sup>/j

# **DESCRIPTION**

### **FINANCIAL**

Price: € 1.599.000,00 VAT applied: No

Available: Tbd with the tenant Investment property: Yes

# BUILDING

Habitable surface: 201,00 m<sup>2</sup>

Fronts: 2

Construction year: 1850

Renovation: 2024

State: Very good state Number of floors: 4

# **COMFORT**

Furnished: Yes

# **ENERGY**

EPC score: 13

EPC code: 20240902-0003010931-res-1

EPC class: A

Electricity certificate: Yes, conform

## LOCATION

Environment: Central, city Center

School nearby: Yes Shops nearby: Yes

Public transport nearby: Yes

## **TERRAIN**

Ground area: 93,00 m<sup>2</sup>