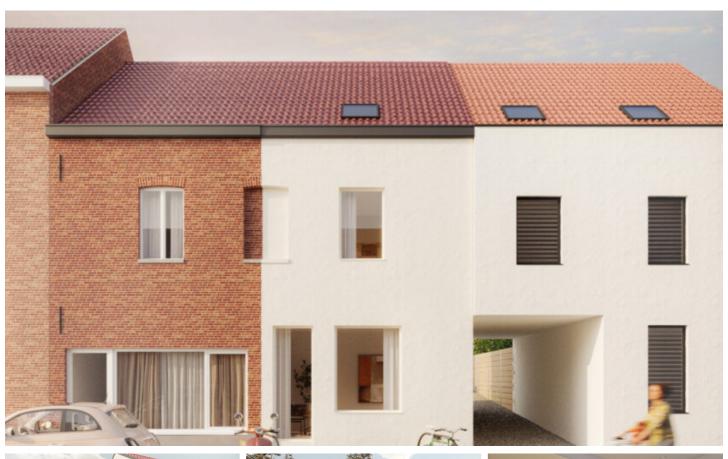

# **FOR SALE - APARTMENT BLOCK**

€ 1.299.000

Ref. 6695386

Tervuursesteenweg 122, 3000 Leuven

Number of bedrooms: 5 Number of bathrooms: 5 Availability: at delivery Surf. Living: 124m² Surf. Plot: 780m²

Neighbourhood: Suburb

#### BUILDING

Habitable surface: 124,00 m<sup>2</sup>

Fronts: 3

Construction year: 1936

Renovation: 2025

State: New

Number of floors: 3

Orientation facade: South