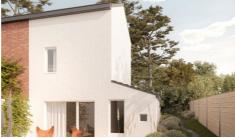

#### BUILDING

Habitable surface: 124,00 m<sup>2</sup>

Fronts: 3

Construction year: 1936

Renovation: 2025

State: New

Number of floors: 3

Orientation facade: South

#### **TERRAIN**

Ground area: 780,00 m<sup>2</sup>

Garden: Yes