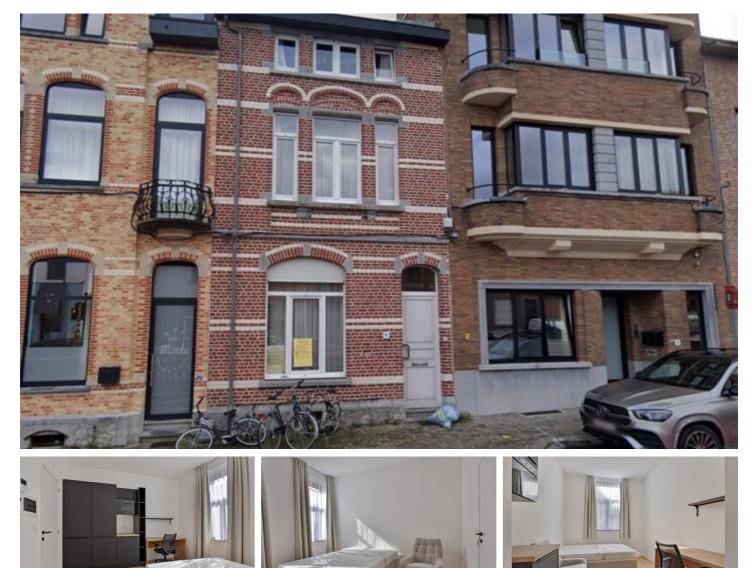

# FOR SALE - APARTMENT BLOCK

Naamsesteenweg 245, 3000 Leuven

€ 1.380.000

Ref. 6665085

Number of bedrooms: 6 Number of bathrooms: 6 Availability: at delivery

Surf. Living: 113m<sup>2</sup> Surf. Plot: 130m<sup>2</sup> Neighbourhood: Suburb

## DESCRIPTION

#### BUILDING

Habitable surface: 113,00 m<sup>2</sup> Fronts: 2 Renovation: 2025 State: New Number of floors: 4