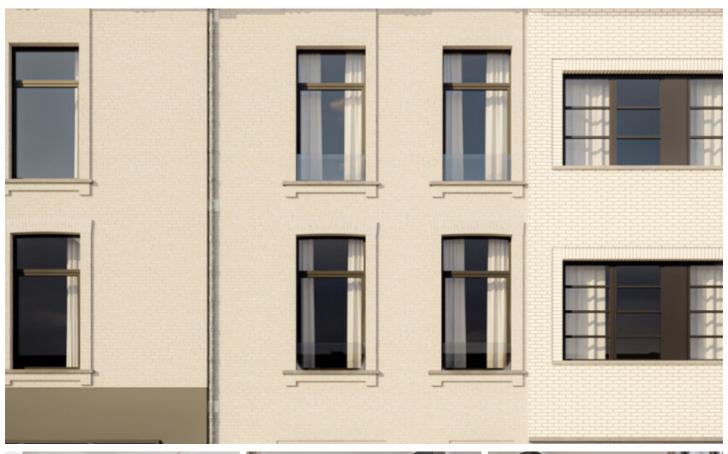

# **FOR SALE - APARTMENT BLOCK**

€ 1.500.000

Ref. 6442431

Tervuursevest 10, 3000 Leuven

Number of bedrooms: 7 Number of bathrooms: 7 Availability: at delivery Surf. Living: 128m<sup>2</sup> Surf. Plot: 70m<sup>2</sup>

## BUILDING

Habitable surface: 128,00 m<sup>2</sup>

Fronts: 2

Construction year: 1899

Renovation: 2024

State: New

Number of floors: 5

Orientation facade: North