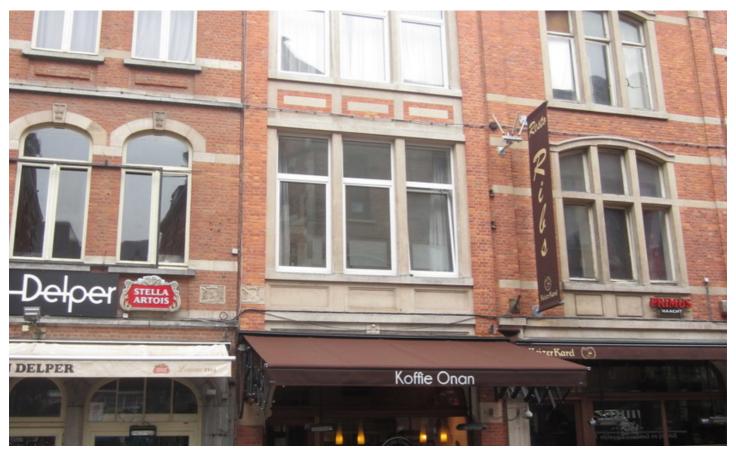

# **FOR SALE - APARTMENT BLOCK**

€ 1.770.000

Ref. 5936042

Parijsstraat 28, 3000 Leuven

Number of bedrooms: 7 Number of bathrooms: 7 Availability: tbd with the

tenant

Surf. Plot: 130m² Neighbourhood: central PEB/EPB: 179kwh/m²/j

## **DESCRIPTION**

## BUILDING

Fronts: 2

State: Good state Number of floors: 3

#### LOCATION

Environment: Central, city Center

School nearby: Yes Shops nearby: Yes

Public transport nearby: Yes