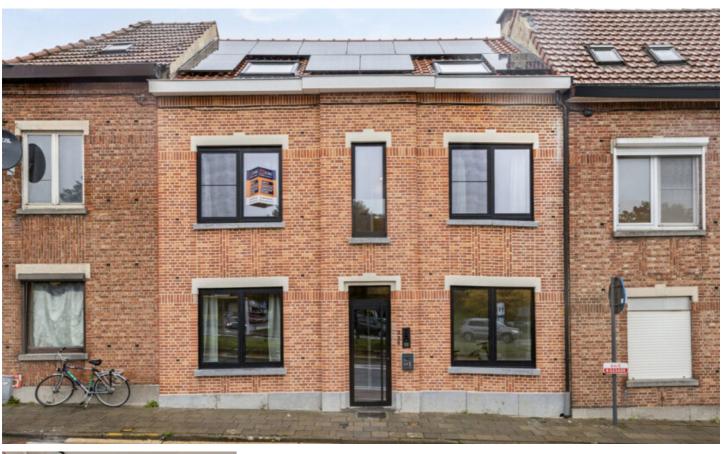

# **FOR SALE - APARTMENT BLOCK**

Sold

Ref. 5598323

Tervuursevest 236, 3000 Leuven

Number of bedrooms: 6 Number of bathrooms: 6 Availability: at the contract Surf. Living: 150m<sup>2</sup> Surf. Plot: 70m<sup>2</sup>

#### BUILDING

Habitable surface: 150,00 m<sup>2</sup>

Fronts: 2

Renovation: 2023 State: Very good state Number of floors: 3

#### **ENERGY**

EPC score: 21

EPC code: 20240927-0003228445-RES-1

EPC class: A

Double glazing: Yes