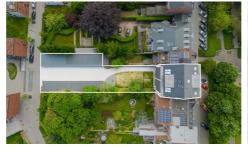

Herbert Hooverplein 14, 3000 Leuven

**Phone number:** 016 22 92 28 **E-mail:** office@connect-immo.be

# **FOR SALE - APARTMENT BLOCK**

€ 9.250.000

Ref. 5392527

Tiensevest 37, 3000 Leuven









Garages: 22 Availability: to be agreed

upon

Surf. Plot: 1255m²

Neighbourhood: near railway

station

## **DESCRIPTION**

#### **FINANCIAL**

Price: € 9.250.000,00 VAT applied: No

Available: To be agreed upon

Transfer of shares: Yes Investment property: Yes

#### **BUILDING**

Fronts: 2

Renovation: 2023 State: Very good state Number of floors: 6

## **COMFORT**

Furnished: Yes Elevator: Yes

### **ENERGY**

Double glazing: Yes

Electricity certificate: Yes, conform

Heating type: Gas Heating: Individual

#### LOCATION

Environment: Near railway station, Suburb

School nearby: Yes Shops nearby: Yes

Public transport nearby: Yes Sport center nearby: Yes

## **TERRAIN**

Ground area: 1.255,00 m<sup>2</sup>

Garden: Yes

#### **LAYOUT**

Kitchen: Yes, fully fitted Bathroom type: All c