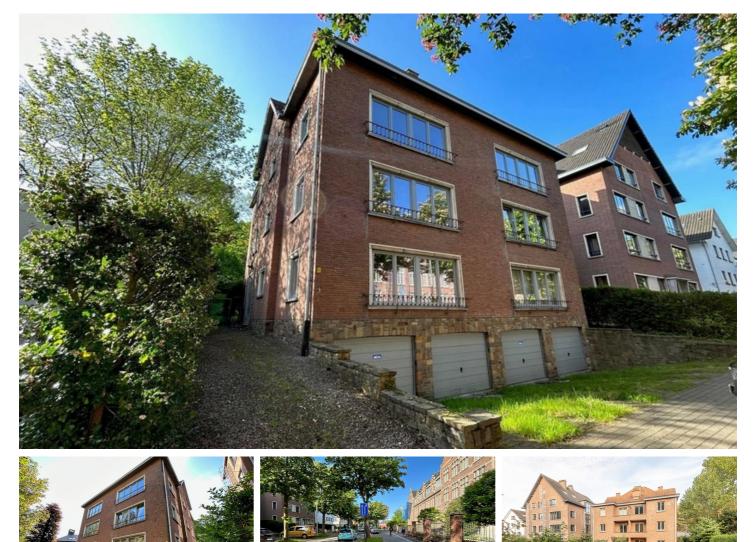

# FOR SALE - APARTMENT BLOCK

Willem de Croylaan 7-9, 3000 Leuven

€ 2.600.000

Ref. 5346332

Number of bedrooms: 12 Number of bathrooms: 6 Garages: 4 Availability: tbd with the tenant Surf. Living: 588m<sup>2</sup> Surf. Plot: 1080m<sup>2</sup> PEB/EPB: 163kwh/m²/j

#### BUILDING

Habitable surface: 588,00 m<sup>2</sup> Fronts: 4 Construction year: 1960 State: To be refreshed Number of floors: 5

## PARKING

Garage: 4 Parkings outside: Yes Parkings inside: 4