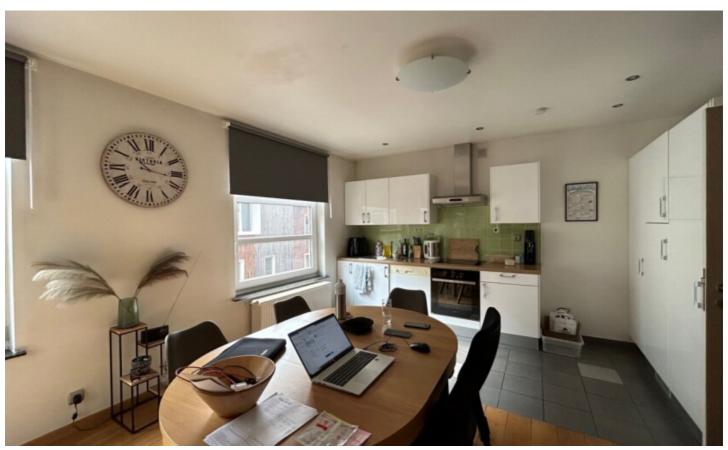

# **FOR SALE - APARTMENT BLOCK**

€ 925.000

Ref. 5467382

Cellebroedersstraat 9, 3500 Hasselt

Number of bedrooms: 12 Number of bathrooms: 10 Availability: tbd with the

tenant

Surf. Living: 310m<sup>2</sup>

Surf. Plot: 95m<sup>2</sup>

#### **BUILDING**

Habitable surface: 310,00 m²

Fronts: 2

Construction year: 1936

State: Good state Number of floors: 4

#### **LAYOUT**

Kitchen: Yes, fully fitted Bathroom type: All comfort

Cellar: Yes