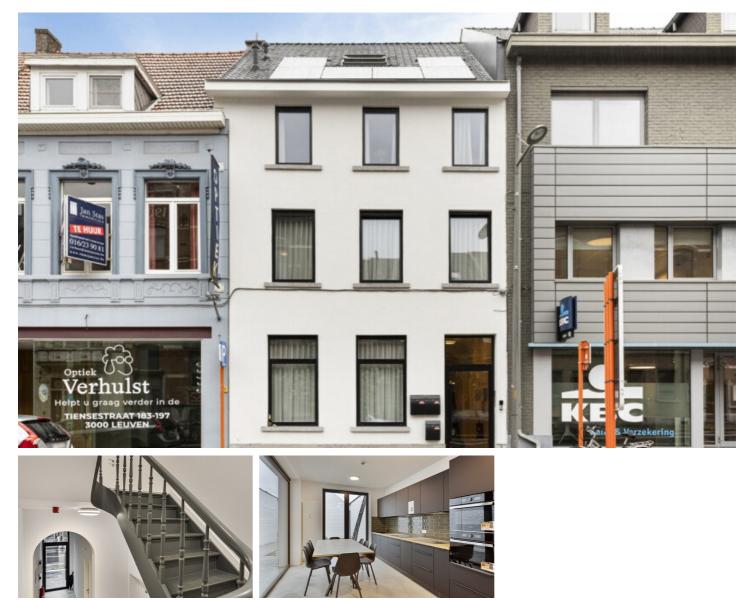

## From € 199.000

Naamsesteenweg 163, 3001 Heverlee

Ref. 5596412

## **OVERVIEW PROPERTIES**

Ground floor Surf. Bedr.PriceStudent room20m² 1SoldStudent room25 - 2 1Sold

| Student room | 15m²  | 1     | Sold      |
|--------------|-------|-------|-----------|
| Student room | 17m²  | 1     | Sold      |
| Student room | 17m²  | 1     | € 199.000 |
| First floor  | Surf. | Bedr. | Price     |
| Student room | 17m²  | 1     | Sold      |
| Studio       | 28m²  | 1     | Sold      |
| Student room | 15m²  | 1     | € 221.000 |
| Second floor | Surf. | Bedr. | Price     |
| Studio       | 28m²  | 1     | Sold      |
| Student room | 15m²  | 1     | Sold      |
| Third floor  | Surf. | Bedr. | Price     |
| Student room | 18m²  | 1     | Sold      |